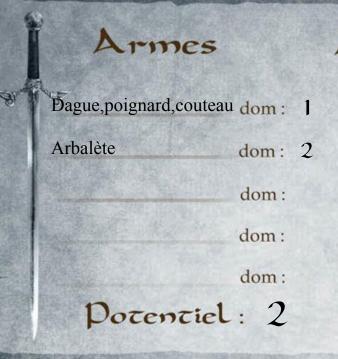

Disc : Disc : Disc :

> S Tir & Lancer 0 Bonus : Malus : Disc : Disc : Disc :

3 Voyage 000+(EMP:2)Bonus: +1 Malus: Disc : Disc : Disc :

Les Ombres d'Esteren © 2010 Agate RPG - www.esteren.org

| Actitudes de CaC/Tir           | combat  |
|--------------------------------|---------|
| Standard<br>Att: 3/4 Def: 12 H | Rap : 3 |
| Att: 5/6 Def: 10 H             | Rap : 3 |
| Htt: 1/2 Def: 14 H             | Rap : 3 |
| Rapide<br>Att: 3/4 Def: 10 F   | Rap : 5 |
| Att: 0/0 Def: 14 H             | Rap: 3  |

Défense : 00000 00000 Rapidizé : 00000 Armures :

Leather Tome

Warding Charms

Herbal Satchel

**Ritual Dagger** 

**Travel Clothes** 

00000 00000 00000

00000 00000 00000