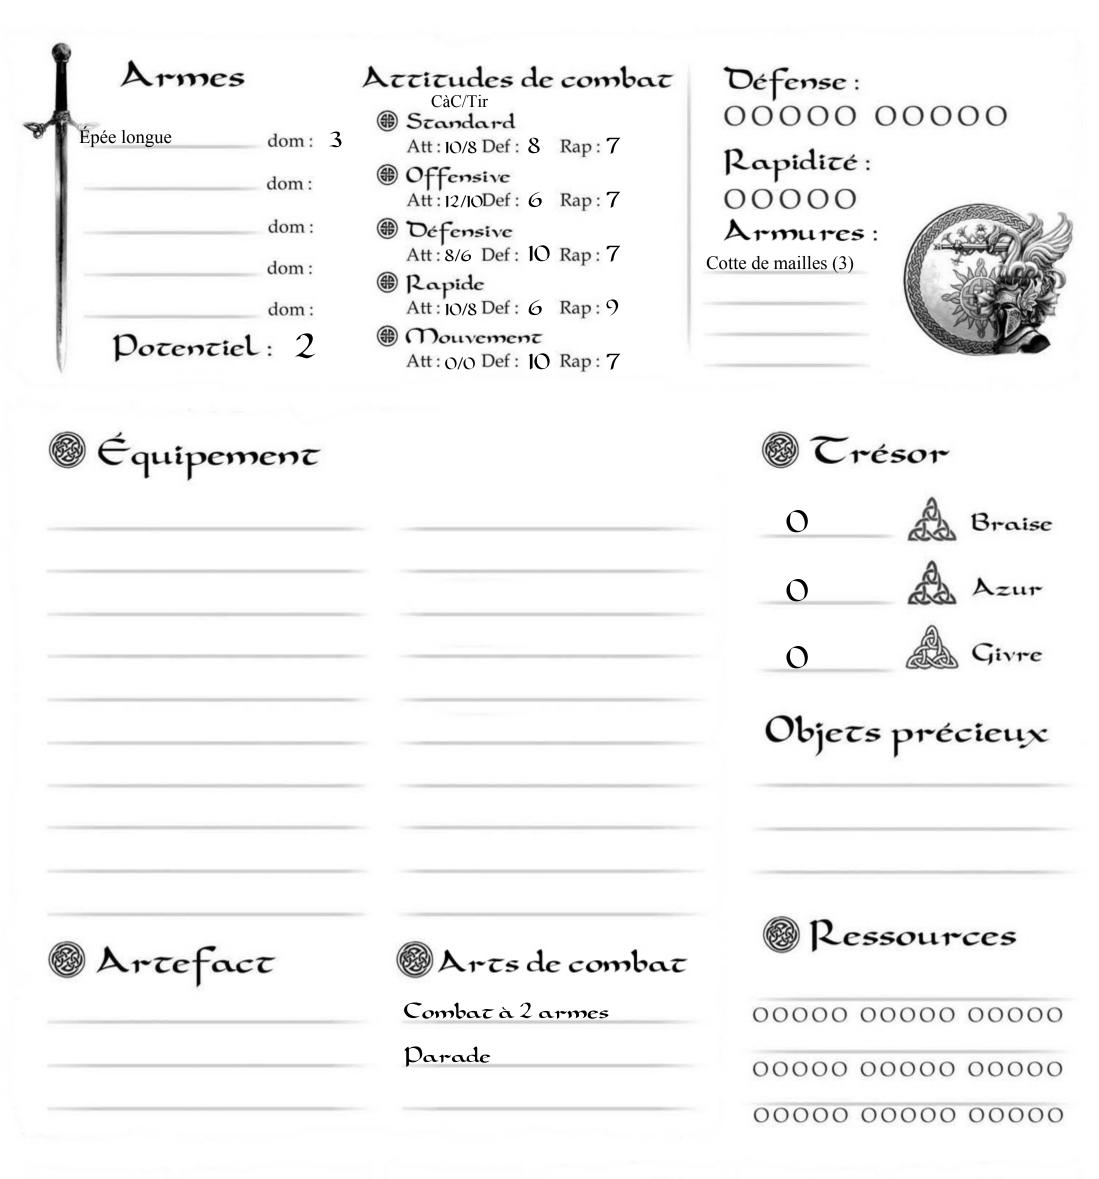

## WWWW Domaines & Disciplines WWWW

| S Artisanat                                           | S Magience       | S Perception                                                                                                                    | @ Représentation    |
|-------------------------------------------------------|------------------|---------------------------------------------------------------------------------------------------------------------------------|---------------------|
| ••000+(CRÉA: 4)                                       | 00000+(RAI: 2)   | 00000 + (RAI: 2)                                                                                                                | 00000+(CRÉA:4)      |
| Bonus : Malus :                                       | Bonus : Malus :  | Bonus : Malus :                                                                                                                 | Bonus : Malus :     |
| Disc :                                                | Disc :           | Disc :                                                                                                                          | Disc :              |
| Disc :                                                | Disc :           | Disc :                                                                                                                          | Disc :              |
| Disc :                                                | Disc :           | Disc :                                                                                                                          | Disc :              |
| Combat au C.                                          | Milieu Naturel   | S Prière                                                                                                                        | Science             |
| $\bullet \bullet \bullet \bullet \bullet + (COMB: 5)$ | OOOOO+(EMP:1)    | 00000+(IDÉ: 3)                                                                                                                  | 00000 + (RAI: 2)    |
| Bonus : Malus :                                       | Bonus : Malus :  | Bonus : Malus :                                                                                                                 | Bonus : Malus :     |
| Disc : Épées 6                                        | Disc :           | Disc :                                                                                                                          | Disc :              |
| Disc : Lames courtes 6                                | Disc :           | Disc :                                                                                                                          | Disc :              |
| Disc :                                                | Disc :           | Disc :                                                                                                                          | Disc :              |
| S Discrétion                                          | 3 Mrs. Demorthen | S Prouesses                                                                                                                     | 3 Tir & Lancer      |
| 00000+(EMP:1)                                         | 00000+(EMP:1)    | ••000+(COMB:5)                                                                                                                  | •••00+(COMB: 5)     |
| Bonus : Malus :                                       | Bonus : Malus :  | Bonus : Malus :                                                                                                                 | Bonus : Malus :     |
| Disc :                                                | Disc :           | Disc :                                                                                                                          | Disc :              |
| Disc :                                                | Disc :           | Disc :                                                                                                                          | Disc :              |
| Disc :                                                | Disc :           | Disc :                                                                                                                          | Disc :              |
| Sérudicion                                            | S Occultisme     | @ Relation                                                                                                                      | 3 Voyage            |
| $\bullet \bullet \circ \circ \circ \circ + (RAI:2)$   | 00000 + (RAI: 2) | $\bullet \bullet \bullet \circ \circ$ | • 0 0 0 0 + (EMP:1) |
| Bonus : Malus :                                       | Bonus : Malus :  | Bonus : Malus :                                                                                                                 | Bonus : Malus :     |
| Disc :                                                | Disc :           | Disc :                                                                                                                          | Disc :              |
| Disc :                                                | Disc :           | Disc :                                                                                                                          | Disc :              |
| Disc :                                                | Disc :           | Disc :                                                                                                                          | Disc :              |