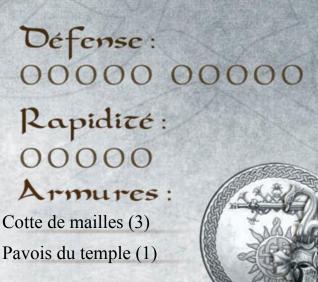

| Attitudes de       | combaz   |
|--------------------|----------|
| CàC/Tir            |          |
| Standard           | P        |
| Att : 10/5 Def : 8 | Kap:     |
| () Offensive       | P        |
| Att : 12/7 Def : 6 | Kap: /   |
| () Défensive       | P. 7     |
| Att: 8/3 Def: 10   | Kap: /   |
| ( Rapide           | P. O     |
| Att: 10/5 Def: 6   | Kap : •) |
| () Mouvement       |          |
| Att : 0/0 Def : 10 | Kap:     |