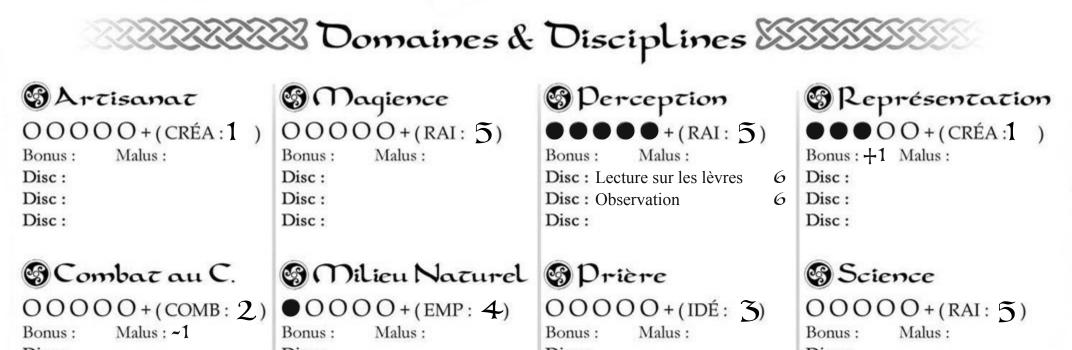

| Disc :                                                 | Disc :          | Disc :                                                                                                                          | Disc :                |
|--------------------------------------------------------|-----------------|---------------------------------------------------------------------------------------------------------------------------------|-----------------------|
| Disc :                                                 | Disc :          | Disc :                                                                                                                          | Disc :                |
| Disc :                                                 | Disc :          | Disc :                                                                                                                          | Disc :                |
| Discrétion                                             | Ons Demorthen   | @ Prouesses                                                                                                                     | 3 Tir & Lancer        |
| $\bullet \bullet \bullet \bullet \bullet O + (EMP: 4)$ | 00000+(EMP: 4)  | 00000 + (COMB: 2)                                                                                                               | • 0 0 0 0 + (COMB: 2) |
| Bonus : +1 Malus :                                     | Bonus : Malus : | Bonus : +1 Malus : ~1                                                                                                           | Bonus : Malus : ~1    |
| Disc :                                                 | Disc :          | Disc :                                                                                                                          | Disc :                |
| Disc :                                                 | Disc :          | Disc :                                                                                                                          | Disc :                |
| Disc :                                                 | Disc :          | Disc :                                                                                                                          | Disc :                |
| Sérudition                                             | S Occultisme    | @ Relation                                                                                                                      | 3 Voyage              |
| ••000+(RAI:5)                                          | 00000+(RAI: 5)  | $\bullet \bullet \bullet \circ \circ$ | ••000+(EMP: 4)        |
| Bonus : +1 Malus :                                     | Bonus : Malus : | Bonus : +1 Malus :                                                                                                              | Bonus : Malus :       |
| Disc :                                                 | Disc :          | Disc :                                                                                                                          | Disc :                |
| Disc :                                                 | Disc :          | Disc :                                                                                                                          | Disc :                |
| Disc :                                                 | Disc :          | Disc :                                                                                                                          | Disc :                |