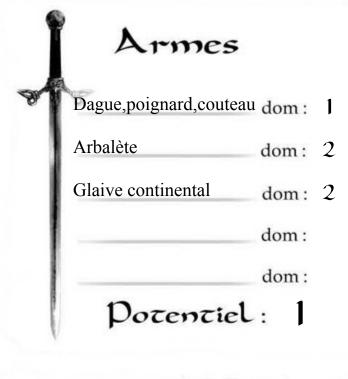

Les Ombres d'Esteren © 2010 Agate RPG – www.esteren.org

Equipement

| Attitudes de combat<br>CàC/Tir       |
|--------------------------------------|
| Scandard Att: 1/2 Def: 15 Rap: 6     |
| () Offensive                         |
| Att: 2/3 Def: 14 Rap: 6<br>Défensive |
| Att: O/I Def: 16 Rap: 6<br>Rapide    |
| Att:1/2 Def: 14 Rap: 7               |
| Att: 0/0 Def: 16 Rap: 6              |