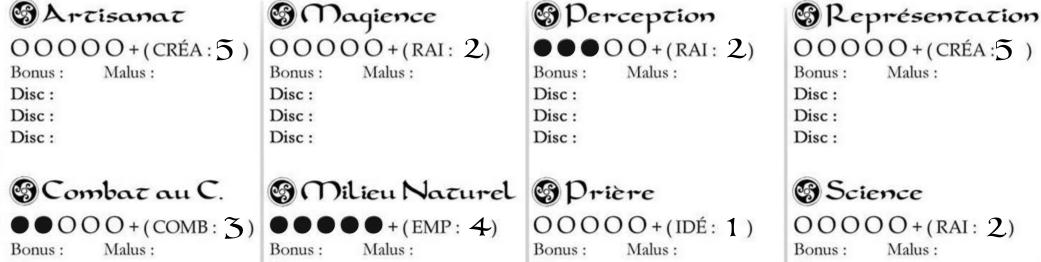

| Disc :           | Disc : Pistage 6 | Disc :                                                                                                                          | Disc :          |
|------------------|------------------|---------------------------------------------------------------------------------------------------------------------------------|-----------------|
| Disc :           | Disc :           | Disc :                                                                                                                          | Disc :          |
| Disc :           | Disc :           | Disc :                                                                                                                          | Disc :          |
| S Discrétion     | Mrs. Demorthen   | @ Prouesses                                                                                                                     | Tir & Lancer    |
| 00000+(EMP: 4)   | 00000+(EMP: 4)   | $\bullet \bullet \bullet \circ \circ$ | •••••+(COMB: 3) |
| Bonus : Malus :  | Bonus : Malus :  | Bonus : Malus :                                                                                                                 | Bonus : Malus : |
| Disc :           | Disc :           | Disc :                                                                                                                          | Disc : Arcs 6   |
| Disc :           | Disc :           | Disc :                                                                                                                          | Disc :          |
| Disc :           | Disc :           | Disc :                                                                                                                          | Disc :          |
| Sérudition       | S Occultisme     | @ Relation                                                                                                                      | 3 Voyage        |
| 00000 + (RAI: 2) | 00000 + (RAI: 2) | 00000 + (EMP: 4)                                                                                                                | ••000+(EMP: 4)  |
| Bonus : Malus :  | Bonus : Malus :  | Bonus : Malus :                                                                                                                 | Bonus : Malus : |
| Disc :           | Disc :           | Disc :                                                                                                                          | Disc :          |
| Disc :           | Disc :           | Disc :                                                                                                                          | Disc :          |
| Disc :           | Disc :           | Disc :                                                                                                                          | Disc :          |