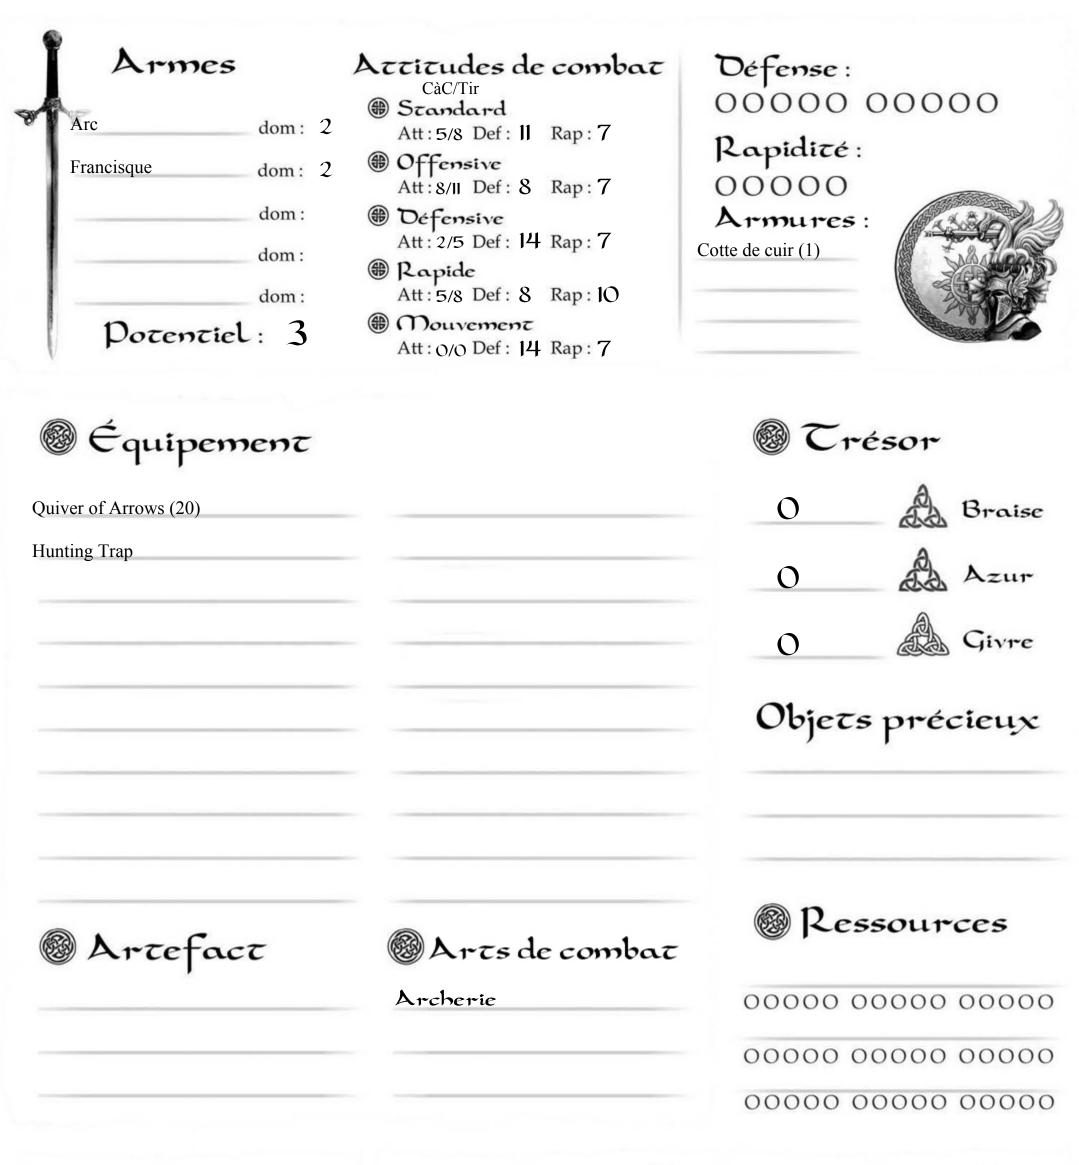

Malus :  | Bonus : Malus :  | Bonus : Malus :                                                                                                                 | Bonus : Malus : |
| Disc :           | Disc :           | Disc :                                                                                                                          | Disc :          |
| Disc :           | Disc :           | Disc :                                                                                                                          | Disc :          |
| Disc :           | Disc :           | Disc :                                                                                                                          | Disc :          |

Les Ombres d'Esteren © 2010 Agate RPG – www.esteren.org







V



Exaltation Score: 3/3

Miracles majeurs:

K Miracles mineurs:





Flux minéral 00000 00000 00000

Flux végétal 00000 00000 00000

Flux organique 00000 00000 00000

Flux fossile 00000 00000 00000



Les Ombres d'Esteren © 2010 Agate RPG - www.esteren.org



Lieu de naissance : Taol-Kaer - Duché de Tulg - Rural Classe sociale : Paysan

Revers : Violence - Solizude - Chance

Saphrax was born in a small village in a narrow and densely forested valley. He still lives there, alone, save for a handful of childhood comrades. His father was killed on a trapping expedition and his mother died a few years later due to disease. One by one his siblings perished in accidents or were killed by wild animals or bandits. Saphrax has taken the lessons of his loss to heart and was able to survive