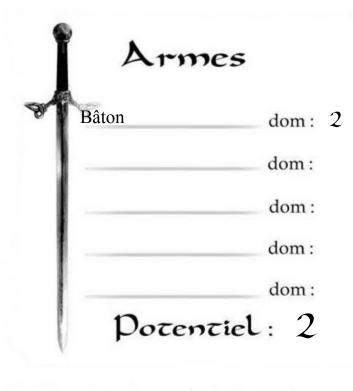

### Attitudes de combat

(#) Standard

Att: 3/2 Def: 14 Rap: 6

( Offensive

Att: 5/4 Def: 12 Rap: 6

( Défensive

Att:1/0 Def: 16 Rap: 6

@ Rapide

Att: 3/2 Def: 12 Rap: 8

(#) Mouvement

Att: 0/0 Def: 16 Rap: 6

Défense : 00000 00000

Rapidité: 00000

Armures :