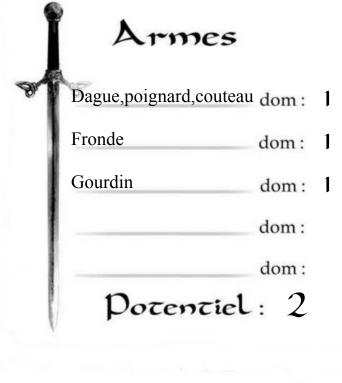

Les Ombres d'Esteren © 2010 Agate RPG – www.esteren.org

| Act    | <b>cituc</b><br>CàC/T |               | le | combat   |
|--------|-----------------------|---------------|----|----------|
|        | Stand                 | ard           | 10 | - 0      |
| -      | Att:7/9<br>Offen:     |               | Ю  | Rap: 8   |
| 1      | Att: 9/11             | Def :         | 8  | Rap : 8  |
|        | Défen:<br>Att : 5/7   | sive<br>Def : | 12 | Rap:8    |
|        | Lapide                |               | 0  | - 10     |
| (AR) ( | Att : 7/9             |               | 8  | Rap : 10 |