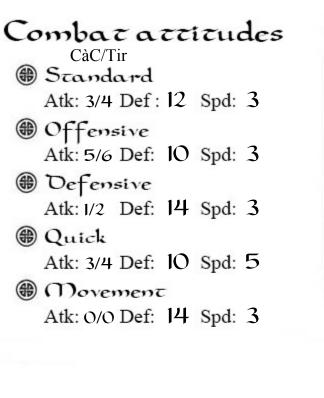

|                     |               |









00000 00000 00000

00000 00000 00000

00000 00000 00000

Vegetal Flux

Organic Flux

Combat arts

Exaltation

Score: 12 / 12

Major miracles:

Minor miracles:



Birthplace: Taol-Kaer - Dukedom of Tuaille - Rural

Social class: Deasant

Setbacks: Wound - Violence

Liliana Harth was born in the remote hamlet of Durnhollow, a fog-choked village on the edge of the Taol-Kaer forests. Her mother, Elira was a herbalist known for her knowledge of both healing and darker, whispered things. Liliana's father was a wanderer - a Varigal who vanished into the mist one winter and never returned. His fate was a shadow that hung over her childhood, and whispers of Feond influence were murmured among the villagers. From a young age, Liliana showed signs of sensitivity to the Otherworldly. She would w