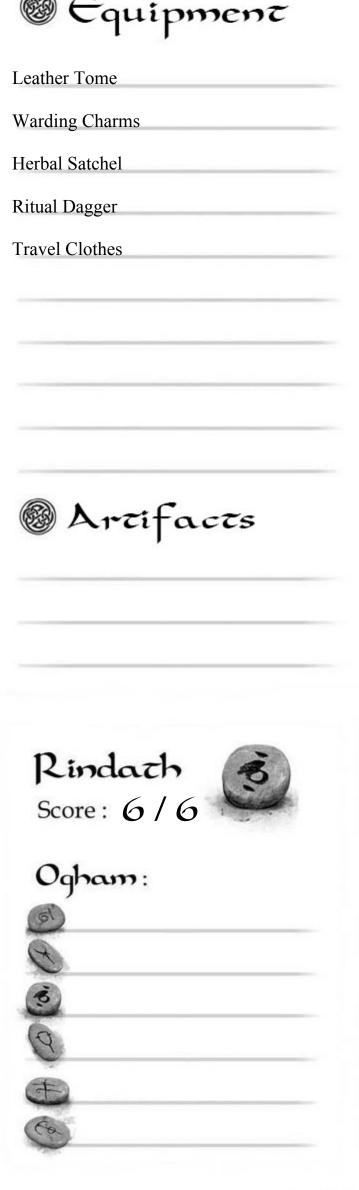

### @ Travel

 $\bullet \bullet \bullet OO + (EMP: 2)$ 

Bonus: +1 Malus: Disc: Disc:

Disc:

| 8                                                                                                                                                                                                                                                                                                                                                                                                                                                                                                                                                                                                                                                                                                                                                                                                                                                                                                                                                                                                                                                                                                                                                                                                                                                                                                                                                                                                                                                                                                                                                                                                                                                                                                                                                                                                                                                                                                                                                                                                                                                                                                                              | Dagger, knife, dirk | dmg:          |
|--------------------------------------------------------------------------------------------------------------------------------------------------------------------------------------------------------------------------------------------------------------------------------------------------------------------------------------------------------------------------------------------------------------------------------------------------------------------------------------------------------------------------------------------------------------------------------------------------------------------------------------------------------------------------------------------------------------------------------------------------------------------------------------------------------------------------------------------------------------------------------------------------------------------------------------------------------------------------------------------------------------------------------------------------------------------------------------------------------------------------------------------------------------------------------------------------------------------------------------------------------------------------------------------------------------------------------------------------------------------------------------------------------------------------------------------------------------------------------------------------------------------------------------------------------------------------------------------------------------------------------------------------------------------------------------------------------------------------------------------------------------------------------------------------------------------------------------------------------------------------------------------------------------------------------------------------------------------------------------------------------------------------------------------------------------------------------------------------------------------------------|---------------------|---------------|
| 1                                                                                                                                                                                                                                                                                                                                                                                                                                                                                                                                                                                                                                                                                                                                                                                                                                                                                                                                                                                                                                                                                                                                                                                                                                                                                                                                                                                                                                                                                                                                                                                                                                                                                                                                                                                                                                                                                                                                                                                                                                                                                                                              | Crossbow            | dmg:          |
| -                                                                                                                                                                                                                                                                                                                                                                                                                                                                                                                                                                                                                                                                                                                                                                                                                                                                                                                                                                                                                                                                                                                                                                                                                                                                                                                                                                                                                                                                                                                                                                                                                                                                                                                                                                                                                                                                                                                                                                                                                                                                                                                              |                     | dmg:          |
| 1                                                                                                                                                                                                                                                                                                                                                                                                                                                                                                                                                                                                                                                                                                                                                                                                                                                                                                                                                                                                                                                                                                                                                                                                                                                                                                                                                                                                                                                                                                                                                                                                                                                                                                                                                                                                                                                                                                                                                                                                                                                                                                                              |                     | dmg:          |
| The state of the s | Pozenzia            | dmg:<br>.1: 2 |
| 6                                                                                                                                                                                                                                                                                                                                                                                                                                                                                                                                                                                                                                                                                                                                                                                                                                                                                                                                                                                                                                                                                                                                                                                                                                                                                                                                                                                                                                                                                                                                                                                                                                                                                                                                                                                                                                                                                                                                                                                                                                                                                                                              | <b>E</b> quipm      | ent           |
| Lea                                                                                                                                                                                                                                                                                                                                                                                                                                                                                                                                                                                                                                                                                                                                                                                                                                                                                                                                                                                                                                                                                                                                                                                                                                                                                                                                                                                                                                                                                                                                                                                                                                                                                                                                                                                                                                                                                                                                                                                                                                                                                                                            | ther Tome           |               |
| Wa                                                                                                                                                                                                                                                                                                                                                                                                                                                                                                                                                                                                                                                                                                                                                                                                                                                                                                                                                                                                                                                                                                                                                                                                                                                                                                                                                                                                                                                                                                                                                                                                                                                                                                                                                                                                                                                                                                                                                                                                                                                                                                                             | rding Charms        |               |
| Hei                                                                                                                                                                                                                                                                                                                                                                                                                                                                                                                                                                                                                                                                                                                                                                                                                                                                                                                                                                                                                                                                                                                                                                                                                                                                                                                                                                                                                                                                                                                                                                                                                                                                                                                                                                                                                                                                                                                                                                                                                                                                                                                            | bal Satchel         |               |
| Rit                                                                                                                                                                                                                                                                                                                                                                                                                                                                                                                                                                                                                                                                                                                                                                                                                                                                                                                                                                                                                                                                                                                                                                                                                                                                                                                                                                                                                                                                                                                                                                                                                                                                                                                                                                                                                                                                                                                                                                                                                                                                                                                            | ual Dagger          |               |
| Tra                                                                                                                                                                                                                                                                                                                                                                                                                                                                                                                                                                                                                                                                                                                                                                                                                                                                                                                                                                                                                                                                                                                                                                                                                                                                                                                                                                                                                                                                                                                                                                                                                                                                                                                                                                                                                                                                                                                                                                                                                                                                                                                            | vel Clothes         |               |
|                                                                                                                                                                                                                                                                                                                                                                                                                                                                                                                                                                                                                                                                                                                                                                                                                                                                                                                                                                                                                                                                                                                                                                                                                                                                                                                                                                                                                                                                                                                                                                                                                                                                                                                                                                                                                                                                                                                                                                                                                                                                                                                                |                     |               |
|                                                                                                                                                                                                                                                                                                                                                                                                                                                                                                                                                                                                                                                                                                                                                                                                                                                                                                                                                                                                                                                                                                                                                                                                                                                                                                                                                                                                                                                                                                                                                                                                                                                                                                                                                                                                                                                                                                                                                                                                                                                                                                                                |                     |               |