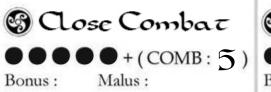

Name: Par Sex: F Age: 19 Ethnicity: Carish

Player: Samuel Profession: Ranged Lighter

Description : short black-haired girl with pale skin and wide nervous eyes

| 222 Ways (22)    | 🚳 Advantages 🚳            | Nealth Condition  |  |
|------------------|---------------------------|-------------------|--|
| Combativeness: 5 | Bonne vue x2<br>Endurante | <i>Good</i> 00000 |  |
|                  | Nimble                    | Okay -1 00000     |  |
| Empathy: 3       | 3                         | Bad -2 0000       |  |
| Creativity: 2    | Disadvantages             | Critical -3 0000  |  |
| ,                | Enemy                     | Agony O           |  |
| Reason: 4        | Malchanceuse              | Stamina: 1        |  |
| Conviction:      | Shr                       |                   |  |
|                  | Trauma                    | Survival: 3       |  |