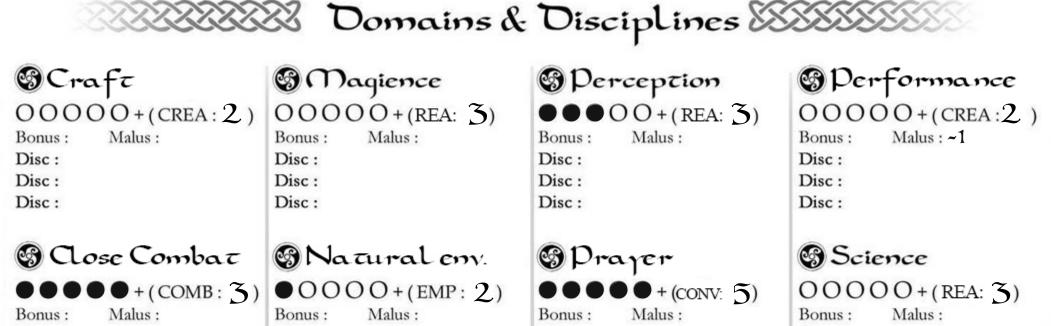

| Disc : Swords 6                                                                                                                 | Disc :          |
|---------------------------------------------------------------------------------------------------------------------------------|-----------------|
| Disc :                                                                                                                          | Disc :          |
| Disc :                                                                                                                          | Disc :          |
| Stealth                                                                                                                         | Demorthen       |
| 00000+(EMP:2)                                                                                                                   | 00000+(EMI      |
| Bonus : Malus :                                                                                                                 | Bonus : Malus : |
| Disc :                                                                                                                          | Disc :          |
| Disc :                                                                                                                          | Disc :          |
| Disc :                                                                                                                          | Disc :          |
| Serudition                                                                                                                      | 3 Occultism     |
| $\bullet \bullet \bullet \circ \circ$ | 00000+(REA      |
| Bonus : +1 Malus :                                                                                                              | Bonus : Malus : |
| Disc :                                                                                                                          | Disc :          |
| Disc :                                                                                                                          | Disc :          |
| Disc :                                                                                                                          | Disc :          |
|                                                                                                                                 |                 |

```
Disc : Concentration
        Disc :
        Disc :
        @ Feats
Mrs.
        P:2)
                Malus :
        Bonus:
        Disc :
        Disc :
        Disc :
        @ Relation
        00000+(EMP:2)
A: 3)
        Bonus:
                Malus : ~1
        Disc :
        Disc :
        Disc :
```

```
6
  Disc :
   Disc :
   Disc :
   Shooting & throw.
   •••00+(COMB: 3)
            Malus :
   Bonus:
   Disc :
   Disc :
   Disc :
  3 Travel
   00000+(EMP: 2)
   Bonus:
            Malus :
   Disc :
   Disc :
   Disc :
```