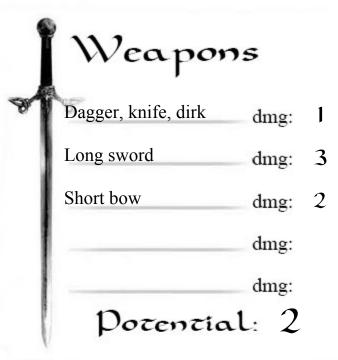

| Disc :          |
|                                                                                                                                 |                 |

```
Disc : Concentration
        Disc :
        Disc :
        @ Feats
Mrs.
        P:2)
                Malus :
        Bonus:
        Disc :
        Disc :
        Disc :
        @ Relation
        00000+(EMP:2)
A: 3)
        Bonus:
                Malus : ~1
        Disc :
        Disc :
        Disc :
```

```
6
  Disc :
   Disc :
   Disc :
   Shooting & throw.
   •••00+(COMB: 3)
            Malus :
   Bonus:
   Disc :
   Disc :
   Disc :
  3 Travel
   00000+(EMP: 2)
   Bonus:
            Malus :
   Disc :
   Disc :
   Disc :
```

Les Ombres d'Esteren © 2010 Agate RPG - www.esteren.org



| Combaza<br>CàC/Tir | 77 | itu  | des |
|--------------------|----|------|-----|
| () Standard        |    |      |     |
| Atk: 8/6 Def       | 10 | Spd: | 5   |
| () Offensive       |    |      |     |
| Atk: 10/8 Def:     | 8  | Spd: | 5   |
| Defensive          |    |      |     |
| Atk: 6/4 Def:      | 12 | Spd: | 5   |
| Quick              |    |      |     |
| Atk: 8/6 Def:      | 8  | Spd: | 7   |
| ( Movement         | τ  |      |     |
| Atk: 0/0 Def:      | 12 | Spd: | 5   |





| Combat arts |
|-------------|
| Parry       |
|             |
|             |
|             |
|             |



aluables



000 00000 00000 000 00000 00000 000 00000 00000





· V. Exaltation Score : 15 / 15 A Major miracles:

Minor miracles:





Mineral Flux 00000 00000 00000

Vegetal Flux 0000