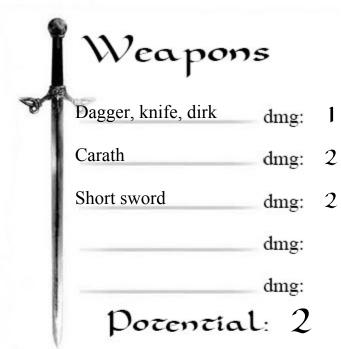

n Mys.

OOOOO+(EMP:5)Bonus: +1 Malus:

Disc: Disc: Disc:

#### Stealth ● ● O O O + (EMP: 5)

Malus:

Disc: Disc: Disc:

Bonus:

### @ Frudition

OOOOO+(REA:1)

Malus:

Bonus: Disc: Disc: Disc:

#### @ Occultism

OOOOO+(REA: 1) Bonus: Malus:

Disc: Disc: Disc:

Disc: Disc:

### Prayer

00000+(conv: 3)

Bonus: Malus: Disc: Disc: Disc:

#### @ Feats

••••+(COMB: 4)

Bonus: +1 Malus: Disc: Climbing Disc: Disc:

#### @ Relation

OOOOO+(EMP:5)

Bonus: +1 Malus: ~1 Disc:

Disc: Disc:

OOOOO+(CREA:2)

Bonus: Malus: ~1 Disc: Disc: Disc:

#### Science

OOOOO+(REA: 1)

Malus: Bonus: Disc: Disc: Disc:

## Shooting & throw.

00000+(COMB: 4)

Bonus: +1 Malus: Disc: Disc: Disc:

#### @ Travel

6

 $\bullet \bullet \bullet \bullet \bullet + (EMP:5)$ 

Bonus: +1 Malus: Disc: Signs (Varigal) 6 Disc: Disc:



# Combat attitudes

- (#) Standard
  - Atk: 9/5 Def: 11 Spd: 9
- ( Offensive
  - Atk: 11/7 Def: 9 Spd: 9
- (#) Defensive Atk: 7/3 Def: 13 Spd: 9
- ( Quick Atk: 9/5 Def: 9 Spd: 11
- (#) Movement Atk: 0/0 Def: 13 Spd: 9

#### Defense: 00000 00000

Speed:

00000

Armor:

Studded leather tunic (2)



# Equipment

Travelling rations, 10 days **Boots** Clothes & spares Leather gloves Wool cloak Wash cloth & soap Backpack Bowl, cup, plate & cutlery

Sleeping bag

Tent, 1 person



Tinder box

Waterskin

Caernide & tack

Oil lantern

2 pints of oil

30 feet of rope





0



# Valuables





Lesources

00000 00000 00000

00000 00000 00000

00000 00000 00000

Rindath Score: | | / | |



Exaltation Score: 9/9







Major miracles:

Vegetal Flux

Mineral Flux

00000 00000 00000

00000 00000 00000