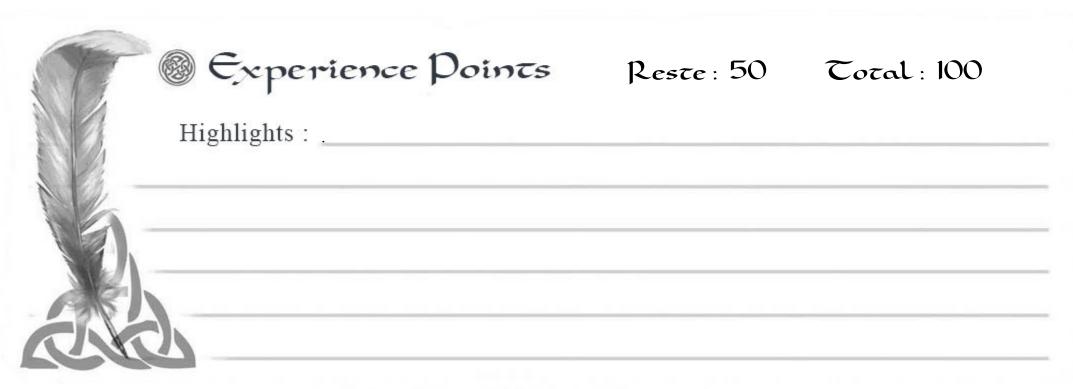

re              |
|----------------|-----------------------|
|                | 0 A Ember             |
|                | O A Azure             |
|                | O A Frost             |
|                | Valuables             |
|                |                       |
| Arzifaczs  Cor | mbaz arzs ® Resources |





Two-weapon Fighting



00000 00000 00000

00000 00000 00000

00000 00000 00000



Birthplace: Gwidre - Region of Gorm Caladh - Rural

Social class: Middle class Setbacks: Rumor - Violence

| @ Mental health       | and configure |
|-----------------------|---------------|
| Mental Resistance: 10 |               |

Syndrom

Madness

00000 00000 00000 00000 00000 00000 00000 Hardening:

Symptom

Disorder: Mélancolie

Balance

Str./Weak:

Scarring:

Special Ability:





5